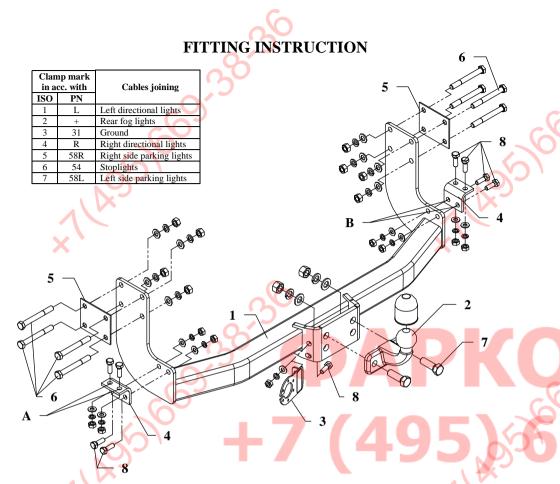

## The instruction of the assembly

1. Put the main bar of the towing hitch (pos. 1) to the bottom part of the car and fix it through the flat fish-plates (pos. 5) using bolts M12x100mm (pos. 6) from the towing hitch accessories.

- 2. Apply angle fish-plates (pos. 4) and fix it through holes A to the chassis, and then fix it through holes B to the main bar of the towing hitch (pos. 1) using bolts M10x30mm (pos. 8) from the towing hitch accessories.
- 3. Fix tow-ball of the towing hitch (pos. 2) using bolts M16x50mm (pos. 7) from the towing hitch accessories.
- 4. Fix the socket plate (pos. 3) using bolts M10x30mm (pos. 8) as shown on the drawing.
- 5. Tighten all bolts according to the torque shown in the table.
- 6. Connect electric wires of 7-poles socket according to the instruction of the car. (Recommend to make at authorized service station).
- 7. Complete paint layer damaged during installation.

| Torque settings for nuts and bolts (8,8): |                     |                     |
|-------------------------------------------|---------------------|---------------------|
| <b>M6 -</b> 11 Nm                         | <b>M8 -</b> 25 Nm   | <b>M10 - 5</b> 0 Nm |
| <b>M12 -</b> 87 Nm                        | <b>M14 - 138</b> Nm | <b>M16</b> - 210 Nm |

## PPUH AUTO-HAK S.J. Towing hitch accessories: Produkcja Zaczepów Kulowych Pos. Main bar Pos. Bolt 8.8 B Pos. Plain washer Henryk & Zbigniew Neiman AUTO 6 M12x100mm 2 ø17mm 76-200 SŁUPSK ul. Słoneczna 16K R PCS.: 8 PCS.: 1 PCS.: 2 tel/fax (059) 8-414-414; 8-414-413 E-mail: office@autohak.com.pl Pos. Bolt 8,8 B Pos. Plain washer www.autohak.com.pl 13 ø12mm M16x50mm PCS.: 2 PCS.: 8 Towing hitch (without electrical set) Pos. Tow ball Pos. Bolt 8.8 B Pos. Plain washer 2 Cat. no. **D13** 8 M10x30mm 14 ø10mm Class: A50-X Designed for: PCS.: PCS.: 9 PCS.: 9 Technical data: **MERCEDES SPRINTER** and D-value: 13,7 kN Pos. Socket plate Pos. Nut 8 B Pos. Spring washer Max. trailer weight: 2800 kg VW LT 28/46 9 м16 15 ø16,3mm Max. vertical cup mass: 100 kg Type: 3,55/4,025 m, build-up, PCS.: 1 PCS.: 2 PCS.: 2 without footboard, single wheels produced since 1995 till 03.2006 Pos. Angle fish-plate Pos. Nut 8 B Pos. Spring washer and designed for: 4 10 M12 16 ø12,3mm 60x50x40mm 0 **MERCEDES SPRINTER** and PCS.: 8 PCS.: 2 PCS.: 8 VW LT 28/46 Type: 4,025 m, build-up, Pos. Fish-plate Pos. Nut 8 B Pos. Spring washer 5 17 ø10,2mm 100x85x3mm 11 м10 without footboard, double wheels Ø produced since 1995 till 03.2006 PCS.: 9 PCS.: 2 PCS.: 9 Approval number acc. to regulations EKG/ONZ 55.01: E20-55R-01 0735 Pos. Ball cover 18 PCS.:1 Foreword 1 (A95)669,38,36 This towing hitch is designed according to rules of safety traffic regulations. The towing hitch is a safety component and can be install only by qualified personnel. Any alteration or conversion of the towing hitch is prohibited and would lead to cancellation of design certification. Remove insulating compound and underseal from vehicle (if present) in the area of the matting surfaces of the towing hitch. The vehicle manufacturer's specifications regarding trailer mass and max. vertical